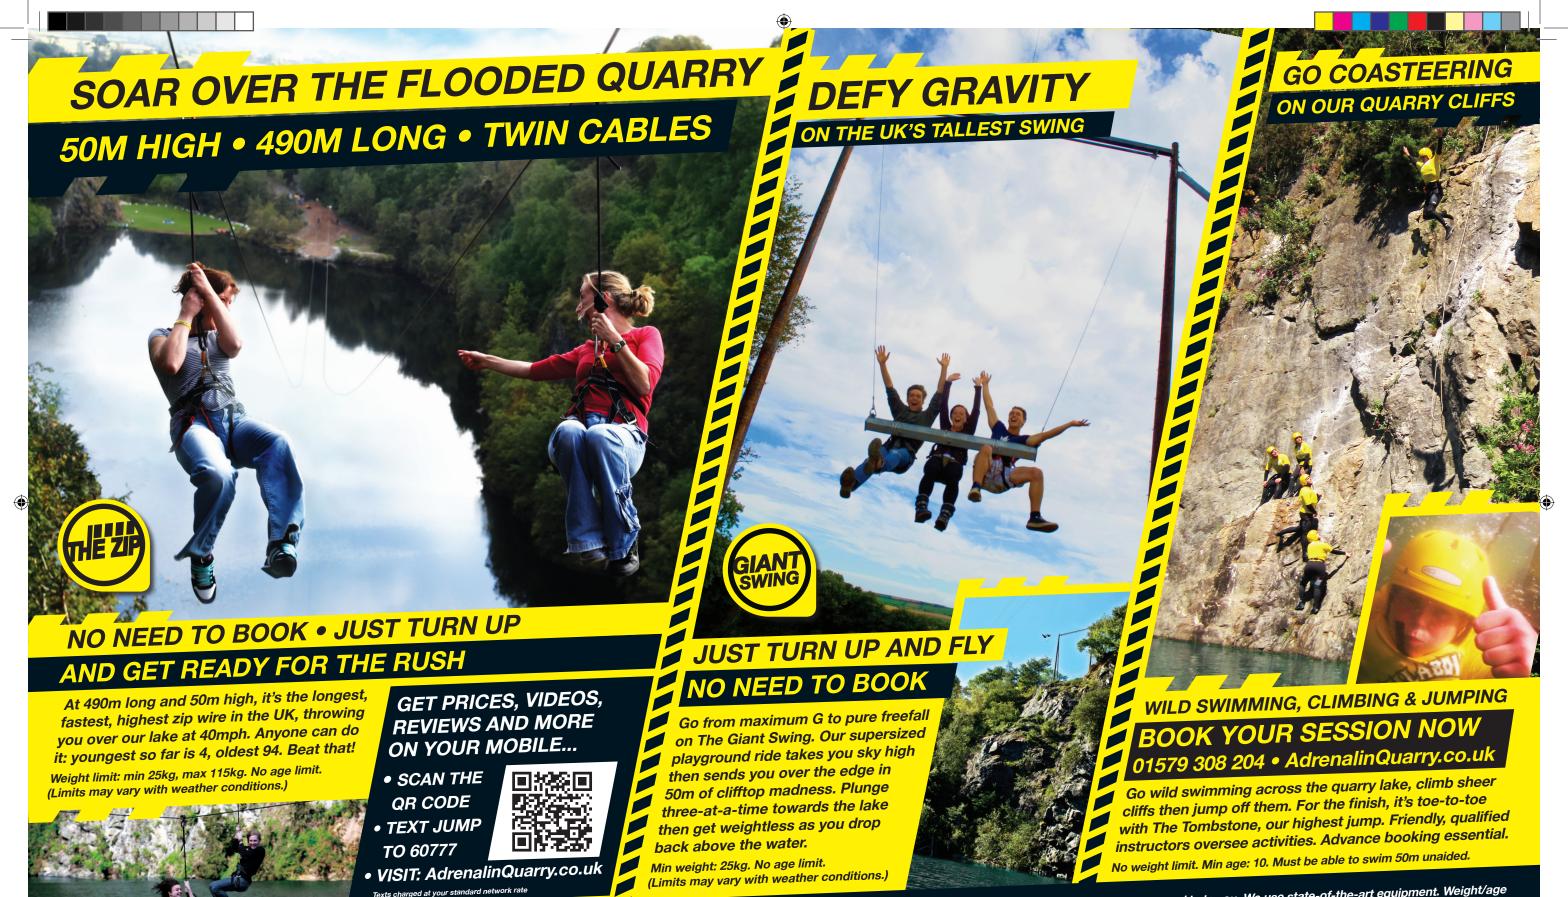

### DO IT ALL IN A DAY AT ADRENALIN QUARRY

- Fly high on the UK's Longest Zip Wire Defy gravity on the UK's Tallest Swing
- Jump off cliffs and make a splash in our wild Coasteering adventure
- Be king of the road at Kartworld: 800m outdoor karting circuit on the same site

#### GET PRICES, VIDEOS, REVIEWS AND MORE ON YOUR MOBILE...

- **TEXT JUMP TO 60777**
- VISIT: AdrenalinQuarry.co.uk

**GET PRICES, DEALS AND SPECIAL OFFERS** Budget your day.

**CHECK US** 

**OUT ON TRIP** 

# **FLY DOWN THE ZIP** UK'S LONGEST, FASTEST, HIGHEST ZIP WIRE

JUMP OFF A CLIFF!

ON THE UK'S LONGEST ZIP WIRE

TEXT JUMP TO 60777 OR GO TO...

AQ-leaflet-020312-2012.indd

reated by voice-group.co.uk

YOU GO OVER THE TOP SAFELY

WE GO OVER THE TOP ABOUT SAFETY
All our rides are supervised by friendly, trained instructors, there to reassure and help you. We use state-of-the-art equipment. Weight/age unaided. Limits may vary with weather conditions. For daily updates go to adrenalinquarry.co.uk, text JUMP to 60777 or scan the QR code.