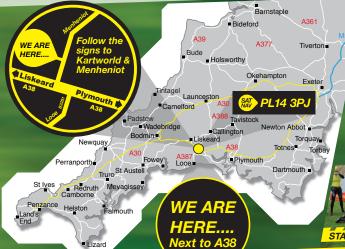

### OPEN EVERY DAY, EASTER-END SEPT, 10AM-6PM

Oct-Easter: weekends/half-terms, 10am-dusk. Closed Christmas holidays.

**EASY TO FIND • NEXT TO THE A38** 

From Newquay: 45 mins: A30 to Bodmin, A38 past Liskeard, left

Liskeard, right at Kartworld/Menheniot exit. From Looe: 15 mins:

A387, B3252, B3251. Cross A38 to Kartworld/Menheniot

at Kartworld/Menheniot exit. From Plymouth: 20 mins: A38 towards