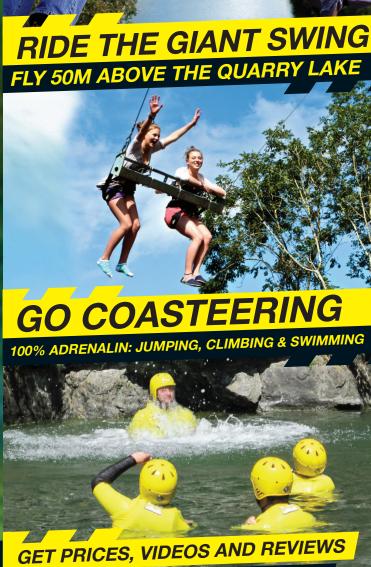

### DO IT ALL IN A DAY AT ADRENALIN QUARRY

- Fly high on the UK's Longest Zip Wire Defy gravity on the UK's Tallest Swing
- Jump off cliffs and make a splash in our wild Coasteering adventure
- Be king of the road at Kartworld: 800m outdoor karting circuit on the same site

# **FLY DOWN THE ZIP** UK'S LONGEST, FASTEST, HIGHEST ZIP WIRE

JUMP OFF A CLIFF!

ON THE UK'S LONGEST ZIP WIRE

TEXT JUMP TO 60777 OR GO TO...

AQ-leaflet-020312-2012.indd

reated by voice-group.co.uk

YOU GO OVER THE TOP SAFELY